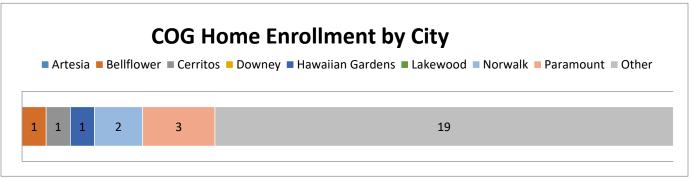

#### COUNCIL OF GOVERNMENTS (COG) - HOMELESS EMPLOYMENT PROGRAM

In collaboration with Gateway Cities Council of Government, SELACO WDB, SHARE and HUB cities, the Homeless Employment Program is designed to provide immediate shelter for the homeless within the Gateway region, followed by employment and training services. The overall goal of the project is to support homeless candidates secure permanent housing, long term employment and self-sufficiency.

The role of each partner:

Gateway Cities: will serve as the project administrator and provide oversight/guidance to the selected providers.

**SHARE! Collaborative Housing:** will provide affordable permanent supportive housing in single-family houses throughtout Los Angeles County and assist candidates in addressing issues that hinder their ability to secure full time employment. Once barriers to employment have been addressed, SHARE will refer candidates to the workforce partners for trianing and employment services.

SELACO WDB and HUB Cities: each agencey will support 50 candidates. Services will include:

- Co-enrollment into WIOA
- · Career planning
- Development of Individal Employment Plans that may include paid work experience, vocational training, Onthe-Job training, and/or placement into full time employment
- Ongoing Case Management
- Follow-Up services for one year after exit

| REFERRAL ACTIVITY                          |    |  |  |  |
|--------------------------------------------|----|--|--|--|
| Referrals to SHARE                         | 8  |  |  |  |
| Referrals from SHARE                       | 29 |  |  |  |
| Enrollments resulting from SHARE referrals | 27 |  |  |  |

| ENROLLMENT ACTIVITY          |    |  |  |
|------------------------------|----|--|--|
| Transitional Jobs            | 0  |  |  |
| On-the-Job Training<br>(OJT) | 0  |  |  |
| Completed STEPS              | 6  |  |  |
| Paired with a Mentor         | 14 |  |  |
| Occupational Skils Training  | 1  |  |  |
| Employment<br>Placement      | 17 |  |  |
| Housing Placement            | 19 |  |  |
| Supportive Services          | 6  |  |  |
| Exits                        | 9  |  |  |