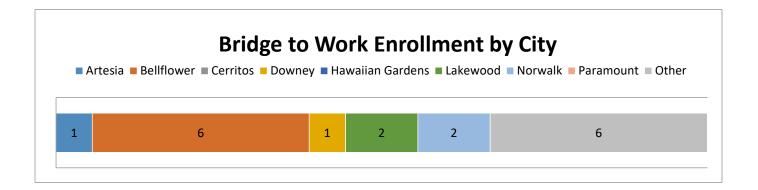

#### BRIDGE TO WORK

The Bridge-to-Work-Foster program works with foster youth that are eligible to enroll in the Independent Living Program (ILP) and aims to get them started on a path to a high wage career.

#### BRIDGE TO WORK PERFORMANCE INDICATORS PER QUARTER

| B2W Projected Goals    | Goal | Actual |
|------------------------|------|--------|
| Projected Enrollments  | 15   | 18     |
| Active WEX Enrollments | 15   | 9      |
| Exits                  | 15   | 0      |