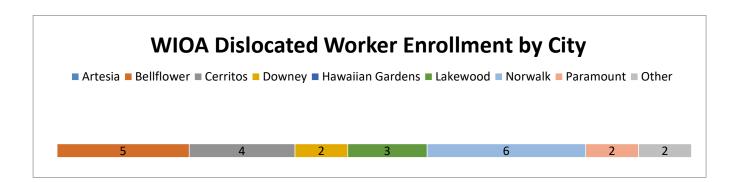

#### WIOA DISLOCATED WORKER (DW)

To prepare workers -- particularly individuals recently separated from employment -- for good jobs by providing job search assistance and training. The Dislocated Worker Program provides an emphasis on serving transitioning veterans, homemakers, recently unemployed, and struggling independent business owners.

#### WIOA PERFORMANCE INDICATORS PER QUARTER

| Performance Measure                    | Negotiated | Q1         | Q2         | Q3         | Q4          |
|----------------------------------------|------------|------------|------------|------------|-------------|
| Performance Measure                    | PY 21/22    |
| Employed 2 <sup>nd</sup> Quarter after | 73.8%      | 41.8%      | 43.5%      | 75.0%      | 80.0%       |
| Exit                                   |            |            |            |            |             |
| Employed 4 <sup>th</sup> Quarter after | 73.8%      | 58.8%      | 56.3%      | 48.1%      | 63.0%       |
| Exit                                   |            |            |            |            |             |
| Median Earnings                        | \$8,546    | \$3,616.60 | \$5,980.16 | \$9,530.39 | \$13,331.30 |
| Credential Rate                        | 56.4%      | 88.9%      | 66.7%      | 76.9%      | 72.7%       |
| Measurable Skill Gain                  | 50%        | 48.7%      | 34.8%      | 35.0%      | 27.3%       |

| Activity Breakdown           |    |  |  |  |  |
|------------------------------|----|--|--|--|--|
| Carryover                    | 86 |  |  |  |  |
| Enrollments                  | 24 |  |  |  |  |
| Exits                        | 93 |  |  |  |  |
| Employed at Closure          | 54 |  |  |  |  |
| Program Services             |    |  |  |  |  |
| Occupational Skills Training | 13 |  |  |  |  |
| On the Job Training          | 0  |  |  |  |  |
| Supportive Services          | 35 |  |  |  |  |