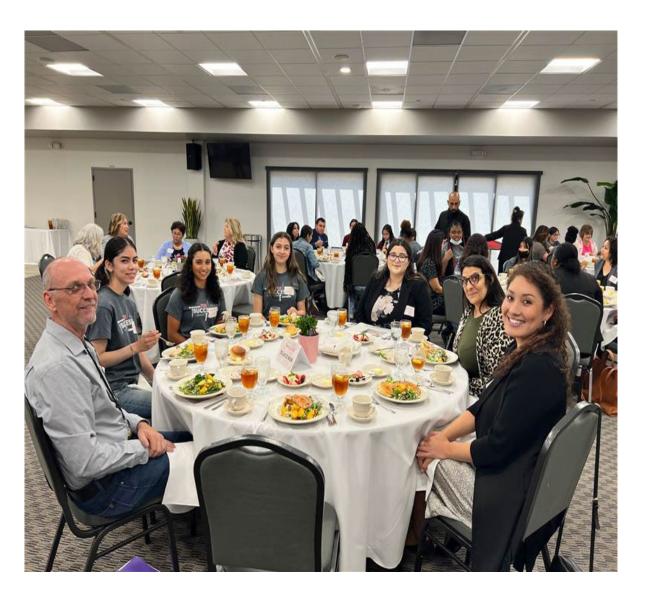

#### **SPOTLIGHT**

"Choosing your Right Path" The city of Paramount hosted the 2022 Women in Business Luncheon at Progressive Park. The purpose of this event was to connect High School Girls with current women in business. The goal is to promote networking, career pathways and to experience a Panel of Entrepreneurial Women; Brenda Olmos; Former Mayor/ Current Councilmember, Alicia Valdez, Northgate Gonzalez Markets, Kat Yalung of Chief Katalyst & Dana Brown CEO of EmpowHer Institute. SELACO staff was present and shared a table with 3 high school Juniors, all of whom are on a Criminal Justice Career Pathway in hopes of pursuing the Medical Field. The students are currently taking college courses and will graduate with both their high school diploma and AA next year. SELACO staff networked and offered to be mentors to the students who attended that event. SELACO hopes to continue to support youth within our community by linking them with workforce professionals for future mentorship.