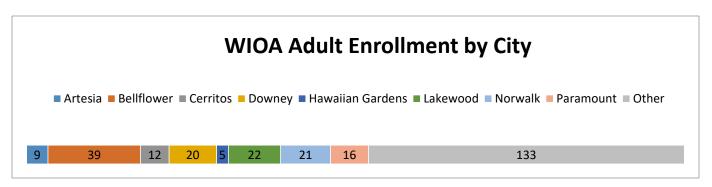

#### **WIOA ADULT**

To prepare workers -- particularly individuals with barriers to employment -- for good jobs by providing job search assistance and training. The Adult Program provides an emphasis on serving public assistance recipients, other low-income individuals, and individuals who are low-skilled.

| Activity Breakdown           |     |  |  |  |  |
|------------------------------|-----|--|--|--|--|
| Carryover                    | 139 |  |  |  |  |
| Enrollments                  | 277 |  |  |  |  |
| Exits                        | 205 |  |  |  |  |
| Employed at Closure          | 95  |  |  |  |  |
| Program Services             |     |  |  |  |  |
| Occupational Skills Training | 46  |  |  |  |  |
| On the Job Training          | 15  |  |  |  |  |
| Transitional Jobs            | 3   |  |  |  |  |
| Supportive Services          | 253 |  |  |  |  |