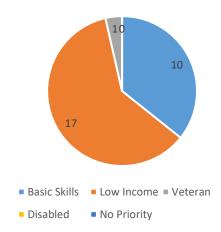

#### **WIOA ADULT**

To prepare workers -- particularly individuals with barriers to employment -- for good jobs by providing job search assistance and training. The Adult Program provides an emphasis on serving public assistance recipients, other low-income individuals, and individuals who are low-skilled.

#### **Priority Population**