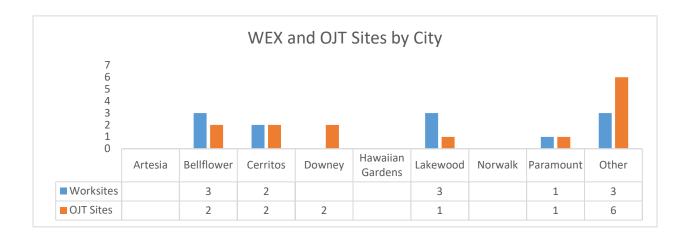

#### **BUSINESS SERVICES**

Business services engage with a diverse range of employers to promote business representation on the local board and develop effective linkages with employers to support local workforce investment activities. Develop and deliver innovative workforce investment services and strategies for employers, which may include career pathways, skills upgrading, skill standard development and certification for recognized postsecondary credential or other employer use, apprenticeship, and other effective initiatives for meeting the workforce investment needs of area employers and workers.

Offer appropriate recruitment and other business services on behalf of employers, including small employers, which may include services such as providing information and referral to specialized business and services not traditionally offered through the one-stop delivery system. Provide assistance to employers in managing reductions in force in coordination with rapid response activities and strategies for the aversion of layoffs, which strategies may include early identification of firms at risk of layoffs, use of feasibility studies to assess the needs of and options for at-risk firms, and the delivery of employment and training activities to address risk factors.

| Activity Breakdown        |     |  |  |  |
|---------------------------|-----|--|--|--|
| Job Fairs                 | 3   |  |  |  |
| Job Development           | 407 |  |  |  |
| Special Recruitments      | 52  |  |  |  |
| Business Outreach Contact | 111 |  |  |  |
| Rapid Response            | 2   |  |  |  |
| Lay-off Aversion          | 0   |  |  |  |
| Total                     | 416 |  |  |  |