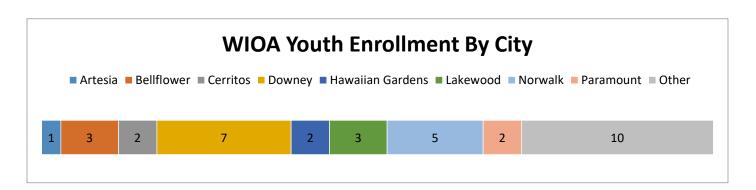

#### WIOA YOUTH

To prepare youth (ages 14-24) with barriers to employment -- for good jobs by providing career exploration and training. The Youth Program provides an emphasis on serving public assistance recipients, other low-income individuals, basic skills deficient, pregnant or parenting young, foster youth, and youth with additional barriers to employment.

#### WIOA PERFORMANCE INDICATORS PER QUARTER

| Performance Measure                                              | Negotiated<br>PY 20/21 | Q1<br>PY 21/22 | Q2<br>PY 21/22 | Q3<br>PY 21/22 | Q4<br>PY 21/22 |
|------------------------------------------------------------------|------------------------|----------------|----------------|----------------|----------------|
| Employed or Placed in<br>Education 2 <sup>nd</sup> QT after Exit | 62.9%                  | 68.8%          | 87.5%          | 62.5%          | 56.5%          |
| Employed or Placed in<br>Education 4 <sup>th</sup> QT after Exit | 68.0%                  | 72.2%          | 78.6%          | 62.2%          | 87.5%          |
| Median Wage                                                      | \$4,558.71             | \$5,377.90     | \$5,177.87     | \$4,471.64     | \$5,158.04     |
| Credential Rate                                                  | 40%                    | 91.7%          | 86.4%          | 86.4%          | 50.0%          |
| Measurable Skills Gain                                           | 52%                    | 20%            | 15.4%          | 15.4%          | 38.1%          |

| Out-of-School Activity Breakdown            |        |
|---------------------------------------------|--------|
|                                             | Actual |
| Carryover                                   | 36     |
| Enrollments                                 | 35     |
| Exits                                       | 24     |
| Employed at Closure                         | 7      |
| Program Services                            |        |
| Occupational Skills Training                | 8      |
| Enrolled in Alternative Secondary Education | 10     |
| Work Experience                             | 19     |
| Supportive Services                         | 87     |