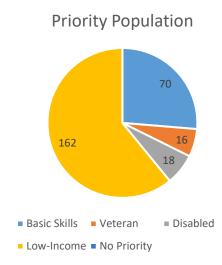

#### WIOA DISLOCATED WORKER (DW)

To prepare workers -- particularly individuals recently separated from employment -- for good jobs by providing job search assistance and training. The Dislocated Worker Program provides an emphasis on serving transitioning veterans, homemakers, recently unemployed, and struggling independent business owners.

#### **Priority Population**