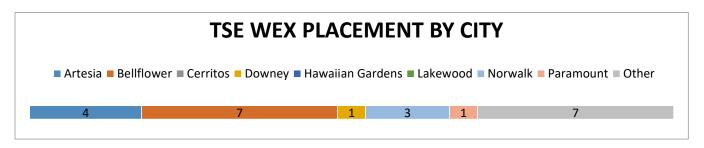

#### TRANSITIONAL SUBSIDIZED EMPLOYMENT (TSE)

The TSE program is a program in collaboration with the South Bay Workforce Development Board that provides individuals the opportunity to gain the skills and hands on experience needed to transition into their next job and/or career. The program also gives companies a chance to give back to the community and provide opportunities for individuals to gain access into the workforce. SELACO WDB's role in bridging the gap between both parties is to help meet employer's workforce needs by providing qualified, pre-screened applicants.

#### TSE PERFORMANCE INDICATORS PER QUARTER

| TSE Performance Measures PY 21/22         | Allocations | Goal | Actual |
|-------------------------------------------|-------------|------|--------|
| Projected Enrollments                     | 80          | 40   | 31     |
| Active WEX Enrollments                    |             | 40   | 23     |
| Exit and Follow-up 6 Months<br>After Exit |             | 40   | 29     |
|                                           |             |      |        |